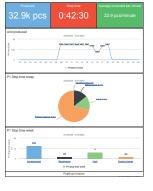

## Smart production data

WDM-one is delivered with Trendlog, which digitizes your production overview with data collection and OEE tool. Get an overview of your production with statistics over up and down times, productivity and more. It is possible to set up automatic maintenance plans.

See your production data in real time on your mobile, tablet, computer or big screen.

WDM-one from InCite Robotics · Sivlandsvænget 3 · 5260 Odense S +45 70 70 70 62 · inciterobotics.com/wdm-one · CVR 41 55 39 87 09.2022