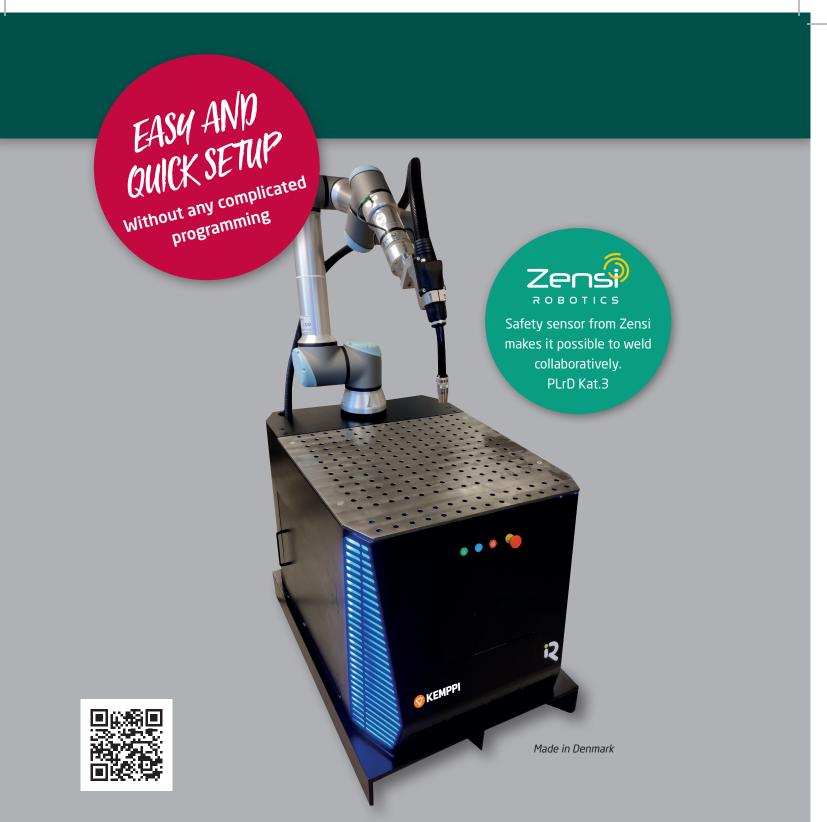

## **Collaborative welding**

- Zensi sensor prevents the welding wire from causing injury
- Collaborative robot eliminates need for safety fences
- LEDs acts as a light column and shows the status of the robot
- Easily moved with a pallet lifter from both sides
- Integrated welding plate fits system 16 Basic
- Drawers with space for tools, fixtures and welding helmet
- Space saving: 845 x 1200 mm

A product from InCite Robotics

Quick and easy setup

Requires minimum space

No security fence

Unique security system

Easy and user-friendly Smooth software

Equipped with Kemppi Master welding equipment and Weld. Assist for maximum welding and user performance.